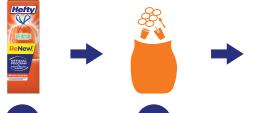

#### **HOW DOES IT WORK?**

Consumers purchase Hefty ReNew™ product 2

Hard-to-recycle plastics get collected in the bag 3

Full tied bags can be dropped off at any of the designated recycling centers in the area. Locations listed on

HeftyReNew.com

4

Bags are sorted at the MRF and sent to a facility for use as valued resources

The collected plastics can become an energy resource, feedstock for fuels or new products, or ground into smaller pieces to make new plastic building products and plastic lumber